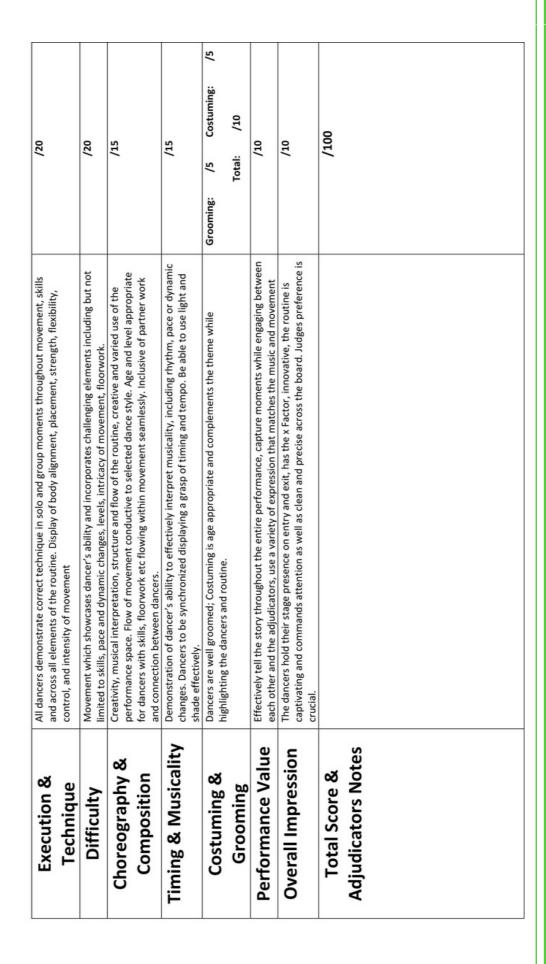

# **Dance Troupe Scorecard**

Dancers Names: Studio Name: Division:

Item #:

Competitors #:

| Execution & Technique | All dancers demonstrate correct technique in solo and group moments throughout movement, skills and across all elements of the routine. Display of body alignment, placement, strength, flexibility, control, and intensity of movement | /20                        |   |
|-----------------------|-----------------------------------------------------------------------------------------------------------------------------------------------------------------------------------------------------------------------------------------|----------------------------|---|
| Difficulty            | Movement which showcases all/grouped dancer's ability and incorporates challenging elements including but not limited to skills, pace and dynamic changes, levels, intricacy of movement, floorwork.                                    | /20                        | _ |
| Choreography &        | Creativity, musical interpretation, structure and flow of the routine, creative and varied use of the performance space and wings. Flow of movement conductive to selected dance style. Age and level                                   | /15                        | _ |
| Composition           | appropriate for dancers with skills, floorwork etc flowing within movement seamlessly. Inclusive of partner work and connection between dancers.                                                                                        |                            |   |
| Timing & Musicality   | Demonstration of all dancer's ability to effectively interpret musicality, including rhythm, pace or dynamic changes. The troupe to be synchronized displaying a grasp of timing and tempo. Be able to use light and shade effectively. | /15                        |   |
| Costuming &           | All dancers are well groomed; Costuming is age appropriate and complements the theme while highlighting the dancers and routine.                                                                                                        | Grooming: /5 Costuming: /5 |   |
| Grooming              |                                                                                                                                                                                                                                         | Total: /10                 | _ |
| Performance Value     | Effectively tell the story throughout the entire performance, capture moments while engaging between each other and the adjudicators, use a variety of expression that matches the music and movement                                   | /10                        |   |
| Overall Impression    | The troupe to hold their stage presence on entry and exit, has the x Factor, innovative, the routine is captivating and commands attention as well as clean and precise across the board. Judges preference is crucial.                 | /10                        |   |
| Total Score &         |                                                                                                                                                                                                                                         | /100                       |   |
| Adjudicators Notes    |                                                                                                                                                                                                                                         |                            |   |
|                       |                                                                                                                                                                                                                                         |                            |   |