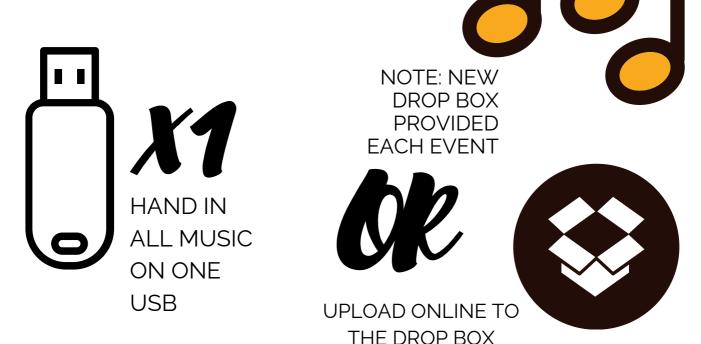

#### **MP4 ADJUDICATIONS + MUSIC**

Prior to the start of each event an individual drop box will be sent to your registered email. Here have the option to upload music, receive the most up to date program and receive your MP4 adjudications. See next page for more information.

#### 2. NO Repeats will be allowed

- Music will be collected on USB or via the optional DROPBOX upload. Each track must be labelled with section number, competitor number, studio name and starting cue. E.g S1-C1-Nameoff. CDs will still be accepted and should be clearly labelled with the section number, competitor name, and competitor number. NOTE - A new drop box link will be provided each event
- 4. Injuries No responsibility will be accepted by the organisers of any injury, accident or loss of any property occurred by all persons and competitors attending the Dance Challenge
- No resin is to be used. Harlequin floor is provided and resin will cause the floor to become slippery.
- 6.